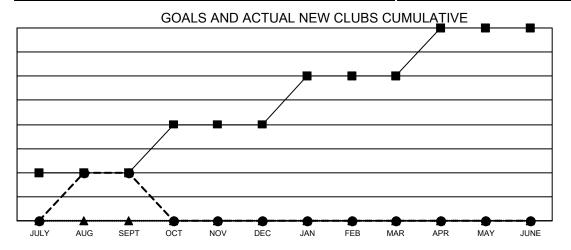

## Multiple District 32

**LOCATION: SOUTH CAROLINA** 

| Clubs         |               |             |               | Members               |                        |                         |                                                    |  |
|---------------|---------------|-------------|---------------|-----------------------|------------------------|-------------------------|----------------------------------------------------|--|
|               | RESULTS FOR   | R 2020-2021 |               | RESULTS FOR 2020-2021 |                        |                         |                                                    |  |
| QUARTER       | NEW CLUB GOAL | NEW CLUBS   | DROPPED CLUBS | QUARTER MEME          | BER GROWTH NET<br>GOAL | MEMBER GROWTH<br>ACTUAL | DROPPED<br>MEMBERS ACTUAL<br>(including transfers) |  |
| JULY/AUG/SEPT | 1             | 1           | 1             | JULY/AUG/SEPT         | 40                     | 72                      | 107                                                |  |
| OCT/NOV/DEC   | 1             | 0           | 0             | OCT/NOV/DEC           | 40                     | 0                       | 0                                                  |  |
| JAN/FEB/MAR   | 1             | 0           | 0             | JAN/FEB/MAR           | 15                     | 0                       | 0                                                  |  |
| APR/MAY/JUNE  | 1             | 0           | 0             | APR/MAY/JUNE          | 35                     | 0                       | 0                                                  |  |

- CURRENT YEAR ACTUAL NEW CLUBS

▲ - LAST YEAR ACTUAL NEW CLUBS