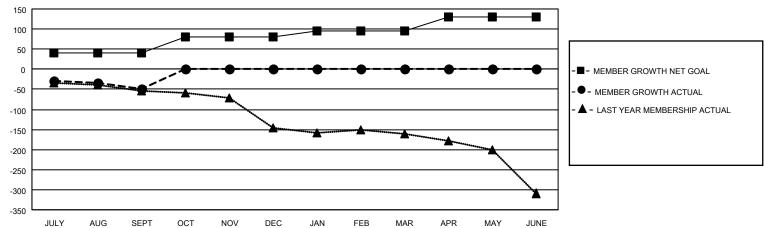

## Multiple District 32

**LOCATION: SOUTH CAROLINA** 

| Clubs         |               |             |               | Members               |                        |                         |                                                    |  |
|---------------|---------------|-------------|---------------|-----------------------|------------------------|-------------------------|----------------------------------------------------|--|
|               | RESULTS FOR   | R 2020-2021 |               | RESULTS FOR 2020-2021 |                        |                         |                                                    |  |
| QUARTER       | NEW CLUB GOAL | NEW CLUBS   | DROPPED CLUBS | QUARTER MEME          | BER GROWTH NET<br>GOAL | MEMBER GROWTH<br>ACTUAL | DROPPED<br>MEMBERS ACTUAL<br>(including transfers) |  |
| JULY/AUG/SEPT | 1             | 1           | 1             | JULY/AUG/SEPT         | 40                     | 72                      | 107                                                |  |
| OCT/NOV/DEC   | 1             | 0           | 0             | OCT/NOV/DEC           | 40                     | 0                       | 0                                                  |  |
| JAN/FEB/MAR   | 1             | 0           | 0             | JAN/FEB/MAR           | 15                     | 0                       | 0                                                  |  |
| APR/MAY/JUNE  | 1             | 0           | 0             | APR/MAY/JUNE          | 35                     | 0                       | 0                                                  |  |